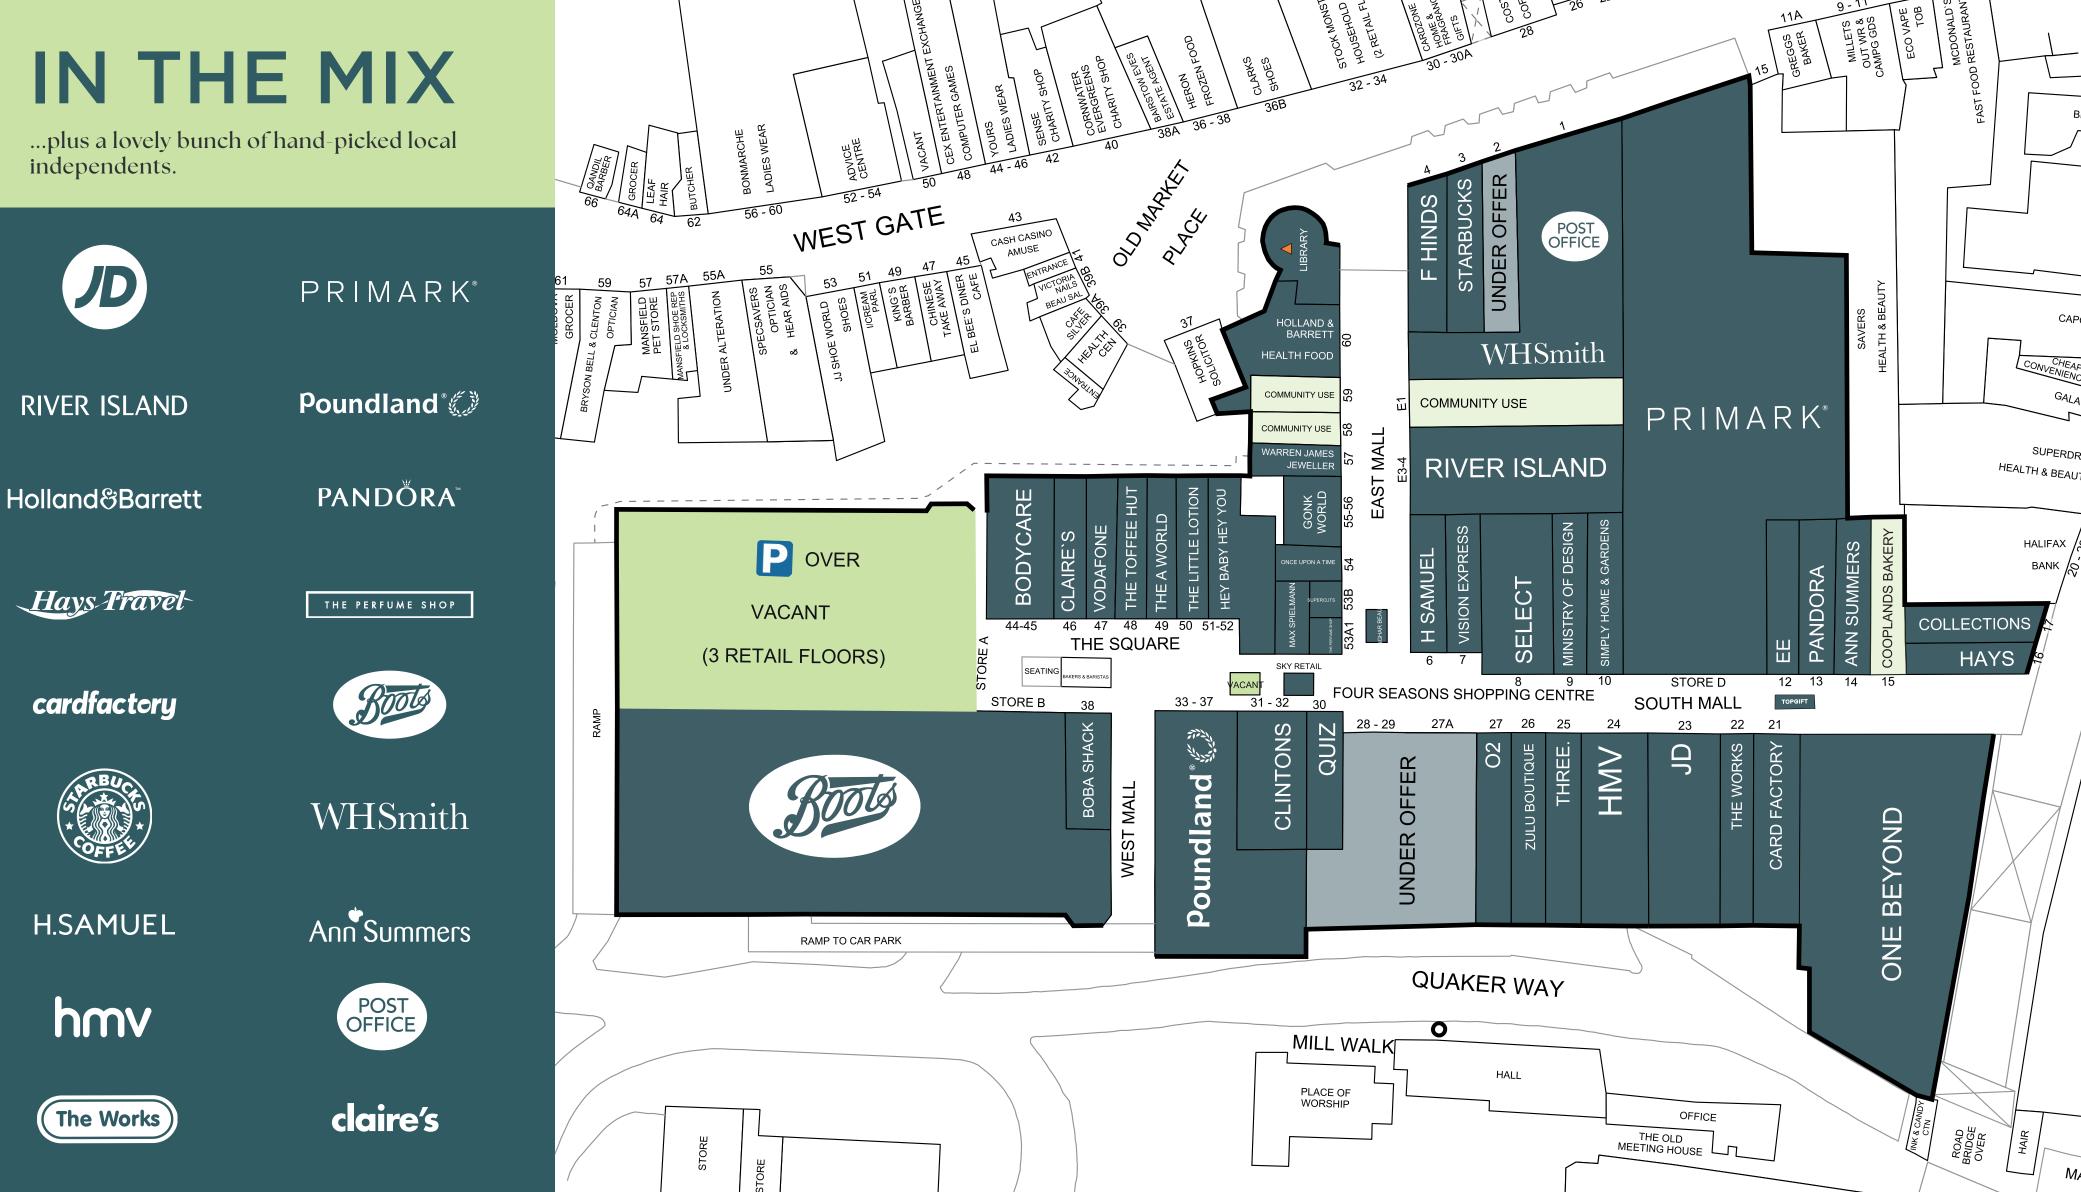

## FOUR SEASONS () at the heart of the town

37 National/International brands15 Independent local retailers

An Established and popular events programme...

### ANCHOR TENANT PRIMARK®

...maintaining strong links to the local community

10 NEW TENANTS opened in 2023